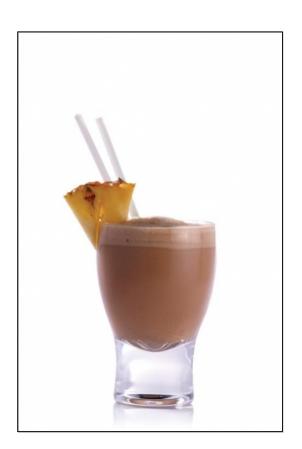

# **Super Supreme**

0 made it | 0 reviews

- Sub Category Name
  Drink
  Mocktails/Iced Tea
- Recipe Source Name
   The Dilmah Book of Tea inspired Cuisine & Beverage
- Activities Name
  Cleanse and Power up at Gym
- Glass Type

**Fancy Glass** 

### **Super Supreme**

- 80ml Dilmah t-Series Supreme Ceylon Single Origin
- 15ml Sugar syrup
- 3 scoops Chocolate ice cream

### **Super Supreme**

- Brew 2g of tea in 100ml of hot water for 5 minutes and strain.
- Pour the ingredients and a few cubes of ice into a blender and mix for about 30 seconds.
- Pour into a fancy glass.