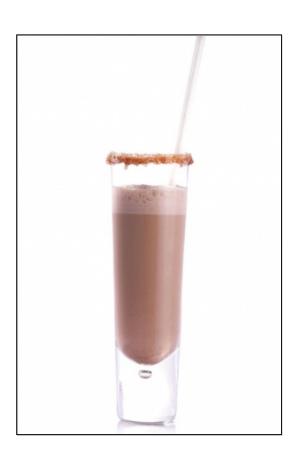

# **Oolong a la Chocolate**

0 made it | 0 reviews

- Sub Category Name
  Drink
  Mocktails/Iced Tea
- Recipe Source Name The Dilmah Book of Tea inspired Cuisine & Beverage
- Activities Name
  Breakfast Tea Selection
- Glass Type

# Ingredients

**Oolong a la Chocolate** 

- 80ml Dilmah t-Series The First Ceylon Oolong
- 3 scoops Chocolate ice cream

#### **Oolong a la Chocolate**

- Brew 2g of tea in 100ml of hot water for 5 minutes and strain.
- Pour the ingredients and a few cubes of ice into a blender and mix for about 30 seconds.
- Pour into a Highball glass.