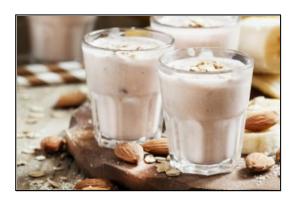

# Crème de Almond

0 made it | 0 reviews

- Sub Category Name
  Drink
  Mocktails/Iced Tea
- Recipe Source Name The Dilmah Book of Tea inspired Cuisine & Beverage
- Glass Type

Pilsner Glass

#### Crème de Almond

- 80ml Dilmah t-Series Italian Almond Tea (brew 2g tea in 100ml boiling water for 5 mins)
- 3 scoops Vanilla Ice Cream
- 20ml Sugar Syrup
- Almonds for garnishing, crushed

#### Crème de Almond

- Add the ingredients and a few cubes of ice into a blender and blend for about 30 seconds.
- Pour into a glass of your choice and garnish with crushed almonds.

ALL RIGHTS RESERVED © 2025 Dilmah Recipes| Dilmah Ceylon Tea Company PLC Printed From teainspired.com/dilmah-recipes 27/04/2025