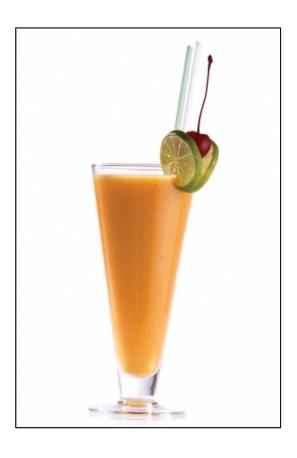

# Tropical t

0 made it | 0 reviews

- Sub Category Name
   Drink
   Mocktails/Iced Tea
- Recipe Source Name
   The Dilmah Book of Tea inspired Cuisine & Beverage
- Glass Type

Pilsner Glass

### Tropical t

- 80ml Dilmah t-Series Ceylon Low Elevation Tippy FF
- 30ml Sugar syrup
- 1/4 Mango
- 1/4 Lime

#### Tropical t

- Brew 2g of tea in 100ml of hot water for 5 minutes and strain.
- Scoop the mango and squeeze the ¼ Lime juice.
- Add the ingredients with a few cubes of ice into a blender and mix for about 30 seconds.

• Pour into a Pilsner glass.

ALL RIGHTS RESERVED © 2025 Dilmah Recipes| Dilmah Ceylon Tea Company PLC Printed From teainspired.com/dilmah-recipes 02/04/2025

2/2