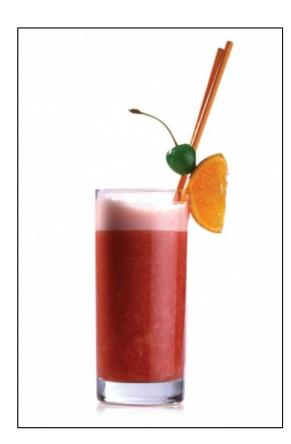

# **Smooth Green t**

- Sub Category Name Drink Mocktails/Iced Tea
- Recipe Source Name The Dilmah Book of Tea inspired Cuisine & Beverage
- Activities Name Cleanse and Power up at Gym
- Glass Type

**Collins Glass** 

## Ingredients

**Smooth Green t** 

- 80ml Dilmah t-Series Sencha Green Extra Special
- 15ml Grenadine
- Banana (sliced)

#### **Smooth Green t**

- Brew 2g of tea in 100ml of hot water for 5 minutes and strain.
- Add the ingredients with a few cubes of ice into a blender and mix for about 30 seconds.
- Pour into a Collins glass.