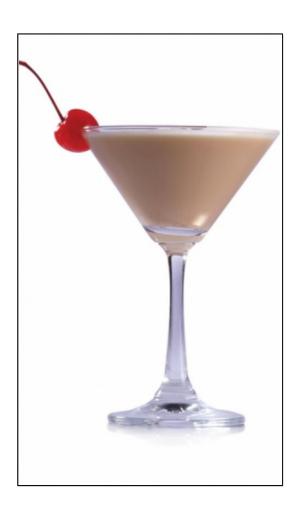

# **Traveller's Fruit Tea Punch**

0 made it | 0 reviews

- Sub Category Name
  Drink
  Mocktails/Iced Tea
- Recipe Source Name
  The Dilmah Book of Tea inspired Cuisine &
  Beverage
- Glass Type

Martini Glass

#### **Traveller's Fruit Tea Punch**

- 100ml Dilmah Peach Tea
- 100ml Dilmah Mango & Strawberry Tea
- 1 scoop Vanilla Ice Cream

#### **Traveller's Fruit Tea Punch**

- Brew 2g (1 tea bag) of Dilmah Peach Tea in 100ml of hot water and 2g (1 tea bag) of Dilmah Mango & Strawberry Tea in 100ml of hot water for 3 minutes.
- Blend the teas and ice cream and pour into a martini glass.