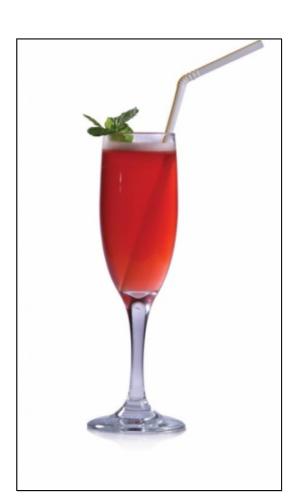

# **Double S Berry**

- Sub Category Name Drink Mocktails/Iced Tea
- Glass Type

Champagne Flute

#### **Double S Berry**

- 100ml Dilmah Naturally Spicy Berry
- 30ml Monin Noisette
- 30ml Sour-mix (mixture of lemon/lime juice and sugar syrup)

### **Double S Berry**

- Brew the Naturally Spicy Berry, strain and leave to cool.
- Pour all the ingredients into a Cocktail Shaker and shake well.

ALL RIGHTS RESERVED © 2025 Dilmah Recipes| Dilmah Ceylon Tea Company PLC Printed From teainspired.com/dilmah-recipes 28/04/2025