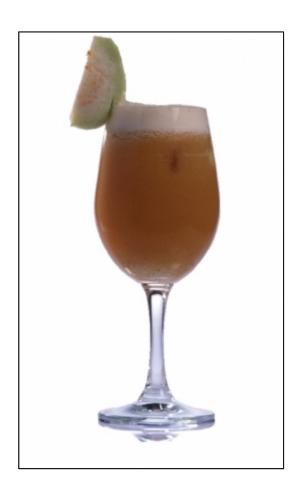

# Doom Nilagama Ice Tea

0 made it | 0 reviews

- Sub Category Name
   Drink
   Mocktails/Iced Tea
- Recipe Source Name
   The Dilmah Book of Tea inspired Cuisine & Beverage
- Glass Type

Wine Goblet

#### Doom Nilagama Ice Tea

- 75ml Dilmah Watte Single Estate Doombagastalawa Estate Broken Orange Pekoe Special
- 75ml Dilmah Watte Single Estate Nilagama Estate Flowery Broken Orange Pekoe
- 30ml Guava Juice
- 15ml Pineapple Juice
- 15ml Passion Fruit Juice
- 2 slices Lime
- 15ml Sugar syrup

## Doom Nilagama Ice Tea

- Brew the teas separately and strain.
- Add all the ingredients into a cocktail shaker and shake well.
- Float the lime slices and serve.

ALL RIGHTS RESERVED © 2025 Dilmah Recipes| Dilmah Ceylon Tea Company PLC Printed From teainspired.com/dilmah-recipes 03/04/2025