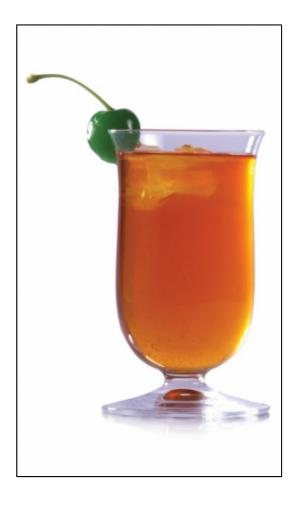

# Fizzy Peach Tea Cooler

0 made it | 0 reviews

- Sub Category Name
   Drink
   Mocktails/Iced Tea
- Recipe Source Name
   The Dilmah Book of Tea inspired Cuisine & Beverage
- Glass Type

**Hurricane Glass** 

#### Fizzy Peach Tea Cooler

- 150ml Dilmah Peach Tea
- 150ml Sprite
- Ice cubes

## Fizzy Peach Tea Cooler

- Brew 2g (1 tea bag) of Peach tea in 150ml of hot water for 3 minutes.
- Add the ingredients with a few cubes of ice into a Cocktail Shaker and shake well.

ALL RIGHTS RESERVED © 2025 Dilmah Recipes| Dilmah Ceylon Tea Company PLC Printed From teainspired.com/dilmah-recipes 04/04/2025