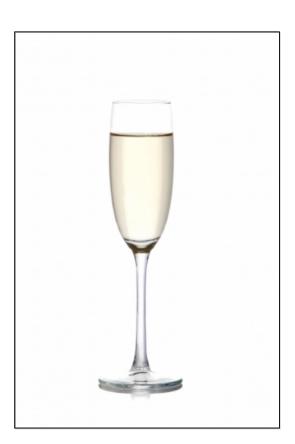

# **Carpe Diem**

- Sub Category Name Drink Mocktails/Iced Tea
- Recipe Source Name Dilmah Spa Tea Mixology
- Glass Type Champagne flute

#### **Carpe Diem**

- Put 10g of Real White Tea in 1 liter of springwater
- Let the White Tea infuse for 11 hours in the fridge
- Pour into a chilled champagne flute
- No garnish

ALL RIGHTS RESERVED © 2025 Dilmah Recipes | Dilmah Ceylon Tea Company PLC Printed From teainspired.com/dilmah-recipes 31/03/2025