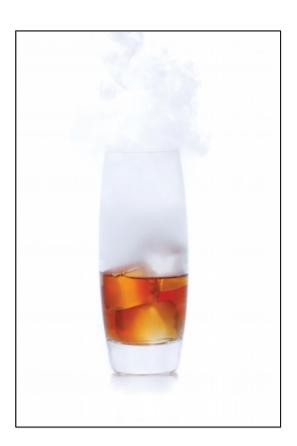

### **Mist of Ceylon**

- Add the first three ingredients to a mixer glass and stir gently for 20 seconds
- Fill a highball glass one third with ice cubes and pour the drink into the glass
- Brew a small pot of jasmine tea and add the dry ice.

• Pour the thick mist of the jasmine tea on top of the drink.

ALL RIGHTS RESERVED © 2025 Dilmah Recipes | Dilmah Ceylon Tea Company PLC Printed From tea<br/>inspired.com/dilmah-recipes 01/04/2025

2/2