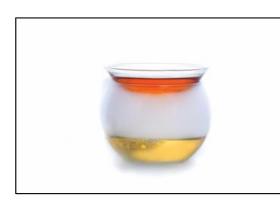

# **Orange Baby**

0 made it | 0 reviews

Robert Schinkel

- Sub Category Name Drink Mocktails/Iced Tea
- Recipe Source Name
  Dilmah Spa Tea Mixology
- Glass Type
  Martini in short

#### **Orange Baby**

- 90ml Dilmah Organic Fruity Minty Delicious
- 100ml Dilmah Green Tea with Jasmine Petals
- 20ml citrus honey

#### **Orange Baby**

- Add the jasmine tea to the bottom glass, add dry ice and put the martini glass on top
- Dissolve the citrus honey in the Fruity Minty Delicious and gently pour into the martini glass
- No garnish