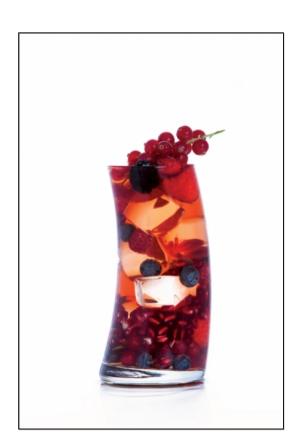

# **Berry Explosion**

0 made it | 0 reviews

- Sub Category Name
   Drink
   Mocktails/Iced Tea
- Recipe Source Name
  Dilmah Spa Tea Mixology
- Glass Type Highball

### **Berry Explosion**

- 150ml chilled Dilmah Organic Berry Explosion
- Selection of strawberries, blueberries, raspberries and pomegranate
- 20ml citrus honey
- 10ml fresh lemon juice

#### **Berry Explosion**

- Fill the highball with ice cubes and the fruit selection
- Add the honey and the lemon juice to the Berry Explosion herbal infusion
- Pour the tea over the ice in the glass
- Garnish with a string of red currants
- Serve with a straw and a fork