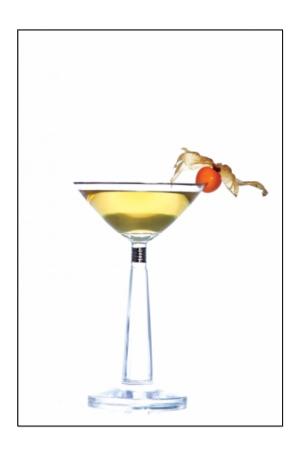

#### Asusa

- 80ml chilled Dilmah Organic Emerald Green
- 15ml ginger syrup
- Sprayed orange zest

#### Asusa

- Add the chilled tea and the ginger syrup to an ice-filled mixer glass
- Stir for 30 seconds and strain into a chilled martini glass
- Spray one orange zest over the top of the drink.
- Garnish with phisalys fruit