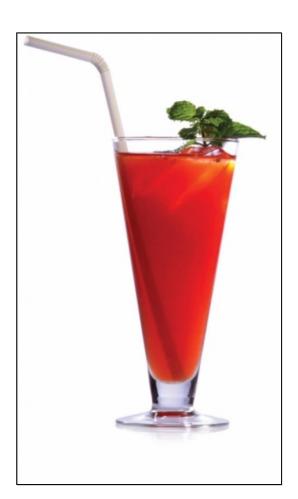

## **Used Teas**

Natural Infusion Natural Spicy Berry

#### **Tea Totaller**

- 100ml Dilmah Naturally Spicy Berry
- 50ml Dilmah Mint Tea
- 50ml Dilmah Vanilla Tea
- 30ml Fresh Lime Juice
- 2 teaspoons Spicy Sugar Syrup