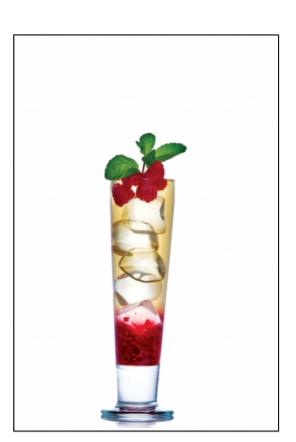

# **Royal Treatment**

0 made it | 0 reviews

Robert Schinkel

- Sub Category Name
  Drink
  Mocktails/Iced Tea
- Recipe Source Name
  Dilmah Spa Tea Mixology
- Festivities Name Autumn Spring Summer
- Activities Name
  Spa & Pool Iced Tea & Cocktail Selection
- Glass Type Sling

#### **Royal Treatment**

- 125ml chilled Dilmah Green Tea with Jasmine Petals
- 25ml cinnamon infused honey
- 40ml raspberry puree

#### **Royal Treatment**

- Dissolve the honey in the fresh brewed tea and chill it
- Put the puree in the glass and carefully fill the glass with ice cubes
- Gently pour the tea over the ice cubes in the glass
- Garnish with fresh raspberries and a sprig of mint