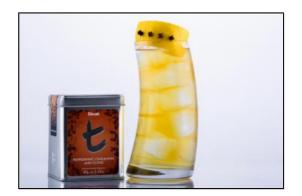

#### G & T & Tonic

- 60 ml Peppermint, Cinnamon and Clove (chilled, strong brew)
- 30 ml Gin
- Freshly squeeze lemon
- 10 ml Sugar Syrup
- Tonic Water
- Lemon and Cloves for garnishing

#### G & T & Tonic

- Add the first 4 ingredients to an ice-filled highball glass and stir
- Top up with Tonic Water
- Garnish with a sprayed lemon zest pierced with cloves

ALL RIGHTS RESERVED © 2025 Dilmah Recipes| Dilmah Ceylon Tea Company PLC Printed From teainspired.com/dilmah-recipes 18/04/2025