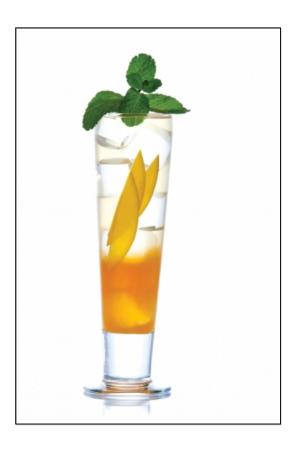

# **Oasis**

- Sub Category Name Drink Mocktails/Iced Tea
- Recipe Source Name Dilmah Spa Tea Mixology
- Festivities Name Autumn Spring Summer
- Activities Name Spa & Pool Iced Tea & Cocktail Selection
- Glass Type Sling

#### **Oasis**

- 125ml chilled Dilmah Green Tea Moroccan Mint(strong brew, 2.5 minutes)
- 25ml mango juice
- 10ml fresh lime juice
- 15ml Monin Rose

#### **Oasis**

- Fill the glass with ice cubes
- Gently pour the juices and the syrup over the ice cubes in the glass
- Fill up the glass with the chilled Dilmah Green Tea Moroccan Mint
- Garnish with mango slices and a sprig of mint