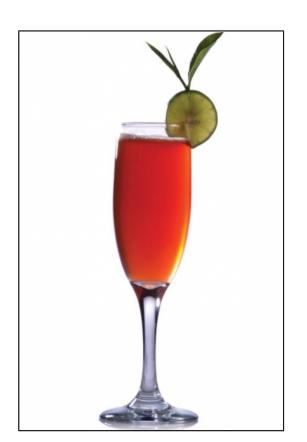

# **Minty Berry T**

0 made it | 0 reviews

- Sub Category Name
   Drink
   Mocktails/Iced Tea
- Recipe Source Name
   The Dilmah Book of Tea inspired Cuisine & Beverage
- Glass Type

Champagne Flute

## **Minty Berry T**

- 50ml Dilmah Naturally Spicy Berry
- 100ml Dilmah Mint Tea
- 10ml Sugar Syrup
- Dash of Lime

#### **Minty Berry T**

- Brew 2g each of Dilmah Naturally Spicy Berry and Dilmah Mint tea separately for 4 minutes.
- Add 4-5 ice cubes into a Cocktail Shaker with all the ingredients.
- Shake till the ice cubes have dissolved and pour into a champagne flute.