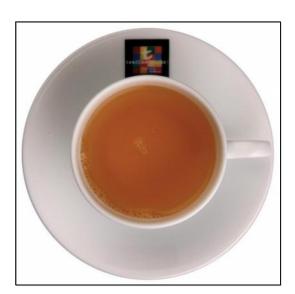

# Jade Butterfly Handmade White Hot-t

公公公公公

0 made it | 0 reviews

- Sub Category Name
  Drink
  Hot Tea
- Recipe Source Name The Dilmah Book of Tea inspired Cuisine & Beverage
- Glass Type Standard teacup or a professional tea bowl

#### Jade Butterfly Handmade White Hot-t

• 1 teaspoon Dilmah t-Series Jade Butterfly Handmade White Tea

#### Jade Butterfly Handmade White Hot-t

- To brew, draw fresh cold water into a kettle and bring to a boil.
- Pour the boiled water into a clean and dry ceramic teapot containing a teaspoonful of tea per person.
- Take care to use the right volume of water- 200ml per teaspoonful of tea.
- Stir after one minute and allow to infuse for a further 3 minutes before serving in white china teacups or bowls.
- Do not add milk or sugar.