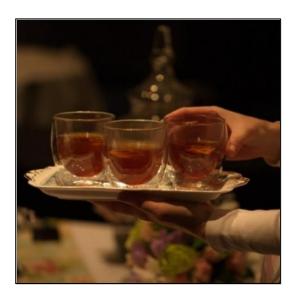

# **Dilmah Gourmet Earl Grey Hot Toddy Tea Comforter**

0 made it | 0 reviews

- Sub Category Name Drink Hot Tea
- Recipe Source Name Real High Tea Australia Volume 1

### **Dilmah Gourmet Earl Grey Hot Toddy Tea Comforter**

- Place the whiskey, honey, cloves and orange rind in a mug with the Dilmah Gourmet Earl Grey Tea bag, pour over hot water and brew for 5 minutes.
- Take the tea bag and cloves out and make sure the honey has dissolved and the whiskey is mixed through.
- Perfect in winter with warm scones!