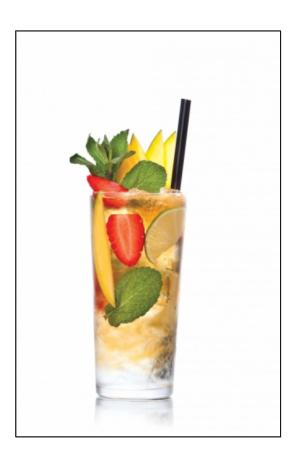

# **Beach Cruiser**

0 made it | 0 reviews

- Sub Category Name
  Drink
  Cocktails
- Recipe Source Name
  Dilmah Fun Tea Mixology Cocktails
- Festivities Name Autumn Spring Summer
- Activities Name
  Tea Mixology Bar Experience
- Glass Type

Large highball glass

### **Used Teas**

Mango & Strawberry

#### **Beach Cruiser**

- 80ml Dilmah Mango & Strawberry
- 50ml white rum, Pampero Blanco
- 20ml fresh lime juice
- 15ml sugar syrup
- 10 mint leaves
- Slices of mango, strawberry and lime

#### **Beach Cruiser**

- Put the rum, juice and syrup into the glass and stir
- Fill <sup>3</sup>/<sub>4</sub> of the glass with crushed ice
- Add the fruit slices, then add the tea

ALL RIGHTS RESERVED © 2025 Dilmah Recipes| Dilmah Ceylon Tea Company PLC Printed From teainspired.com/dilmah-recipes 17/04/2025