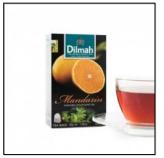

# Izi Izi



- Sub Category Name Drink Cocktails
- Recipe Source Name Dilmah Fun Tea Mixology - Cocktails
- Festivities Name Autumn Spring Summer
- Activities Name Tea Mixology Bar Experience
- Glass Type

Martini glass

## **Used Teas**



Mandarin



## Ingredients

#### Izi Izi

- 50ml Dilmah Mandarin
- 30ml Mandarin Napoleon
- 10ml fresh lemon juice
- 1 dash "The Bitter Truth" orange bitters
- 15ml Monin Chocolate blanc syrup

### **Methods and Directions**

#### Izi Izi

• Shake all ingredients in an ice-filled shaker and strain into a pre-chilled martini glass

ALL RIGHTS RESERVED © 2025 Dilmah Recipes| Dilmah Ceylon Tea Company PLC Printed From teainspired.com/dilmah-recipes 31/03/2025