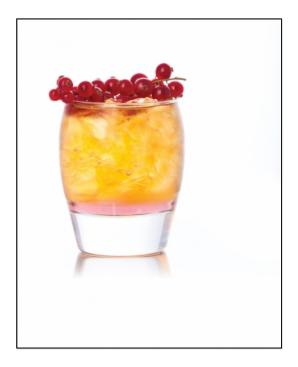

# Justine

- Sub Category Name Drink Cocktails
- Recipe Source Name Dilmah Fun Tea Mixology - Cocktails
- Festivities Name Autumn Spring Summer
- Activities Name Tea Mixology Bar Experience
- Glass Type

#### Justine

- 60ml chilled Dilmah Lychee
- 40ml Ketel One Vodka
- 10ml fresh lemon juice
- 15ml Monin rose syrup

#### Justine

• Fill the glass with crushed ice, add all ingredients and stir.

ALL RIGHTS RESERVED © 2025 Dilmah Recipes| Dilmah Ceylon Tea Company PLC Printed From teainspired.com/dilmah-recipes 31/03/2025