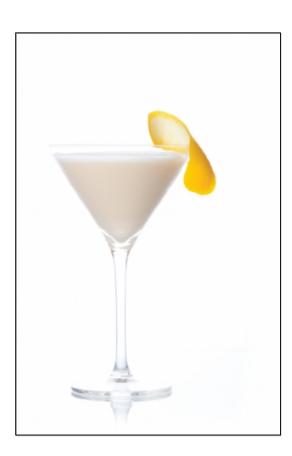

Martini glass

#### A walk on the white side

- 50ml Dilmah Lemon & Lime
- 40ml Pampero Blanco white rum
- 10ml fresh lemon juice
- 15ml crème de cacao white
- 1 scoop mascarpone

#### A walk on the white side

• Shake all ingredients in an ice-filled shaker and strain into a pre-chilled martini glass

ALL RIGHTS RESERVED © 2025 Dilmah Recipes| Dilmah Ceylon Tea Company PLC Printed From teainspired.com/dilmah-recipes 18/04/2025