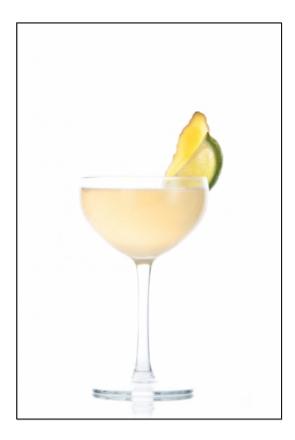

# Margaritea

- Sub Category Name Drink Cocktails
- Recipe Source Name Dilmah Fun Tea Mixology - Cocktails
- Festivities Name Autumn Spring Summer
- Activities Name Tea Mixology Bar Experience
- Glass Type

Coupe glass

#### Margaritea

- 30ml Dilmah Ginger & Honey (strong brew)
- 40ml Tequila Reposado (100% blue agave)
- 20ml Cointreau/Triple sec
- 20ml fresh lime juice
- Thin slice of ginger

#### Margaritea

- Honey-rim and pre-chill the glass
- Shake all ingredients in a shaker and strain into the glass

ALL RIGHTS RESERVED © 2025 Dilmah Recipes| Dilmah Ceylon Tea Company PLC Printed From teainspired.com/dilmah-recipes 02/04/2025