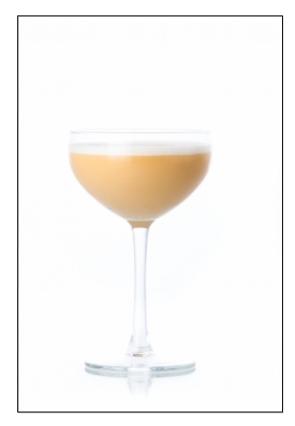

# **Cherry Flip**

- Sub Category Name Drink Cocktails
- Recipe Source Name Dilmah Fun Tea Mixology - Cocktails
- Festivities Name Autumn Spring Summer
- Activities Name Tea Mixology Bar Experience
- Glass Type

Coupe glass

#### **Cherry Flip**

- 60ml Dilmah Cherry & Almond (5 minute brew)
- 40ml Maker's Mark Bourbon
- 30ml double cream
- 15ml sugar syrup
- 1 fresh egg

#### **Cherry Flip**

- Add all ingredients to an ice filled cocktail shaker and shake vigorously for 12 seconds
- Strain into a pre-chilled coupe glass

ALL RIGHTS RESERVED © 2025 Dilmah Recipes | Dilmah Ceylon Tea Company PLC Printed From teainspired.com/dilmah-recipes 31/03/2025