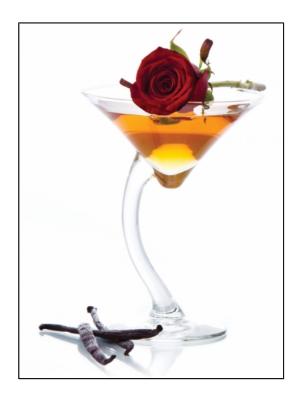

# **Sweet Valentine**

- Sub Category Name Drink Mocktails/Iced Tea
- Recipe Source Name Dilmah Fun Tea Mixology - Mocktails
- Festivities Name Summer Valentine's Day
- Activities Name Tea Mixology Bar Experience
- Glass Type

Martini glass

#### **Sweet Valentine**

- 90ml chilled Dilmah Vanilla
- 10ml fresh lime juice
- 10ml Monin Mango syrup
- 10ml Monin Rose syrup

#### **Sweet Valentine**

- Add all ingredients into an ice filled cocktail shaker
- Shake & strain into a pre-chilled martini glass

ALL RIGHTS RESERVED © 2025 Dilmah Recipes| Dilmah Ceylon Tea Company PLC Printed From teainspired.com/dilmah-recipes 03/04/2025