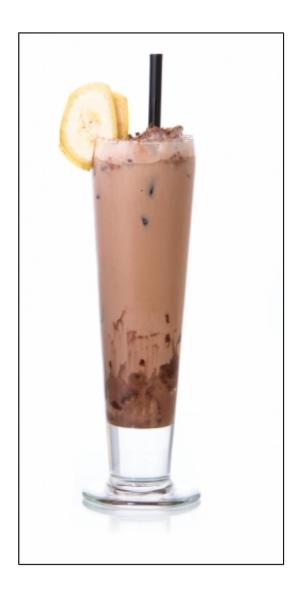

# **Chocolate & Banana Ice Cream Soda**

0 made it | 0 reviews

- Sub Category Name
   Drink
   Mocktails/Iced Tea
- Recipe Source Name
   Dilmah Fun Tea Mixology Mocktails
- Festivities Name
   Mother's Day
   Summer
   Universal Children's Day
   Ramadan
   Mother's Day (UK)
- Activities Name
  Tea Mixology Bar Experience
- Glass Type

#### Chocolate & Banana Ice Cream Soda

- 100ml fresh brewed Dilmah Toffee & Banana
- 3 large scoops of chocolate ice cream
- 20ml sugar syrup
- Soda

### Chocolate & Banana Ice Cream Soda

- Pour the fresh brewed tea and the syrup into the glass and stir
- Add the chocolate ice cream
- Top up with soda

ALL RIGHTS RESERVED © 2025 Dilmah Recipes| Dilmah Ceylon Tea Company PLC Printed From teainspired.com/dilmah-recipes 18/04/2025