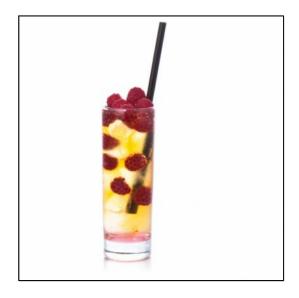

# Raspberry & Rose Iced Tea

0 made it | 0 reviews

- Sub Category Name
   Drink
   Mocktails/Iced Tea
- Recipe Source Name
   Dilmah Fun Tea Mixology Mocktails
- Festivities Name Summer
- Activities Name
   Tea Mixology Bar Experience
- Glass Type

### Raspberry & Rose Iced Tea

- 80ml chilled Dilmah Raspberry tea
- 40ml chilled Dilmah Cinnamon tea
- 20ml Monin Rose syrup

#### Raspberry & Rose Iced Tea

- Fill the glass with ice cubes and raspberries
- Pour the syrup over the ice into the glass
- Pour the teas into the glass and gently stir

ALL RIGHTS RESERVED © 2025 Dilmah Recipes| Dilmah Ceylon Tea Company PLC Printed From teainspired.com/dilmah-recipes 03/04/2025