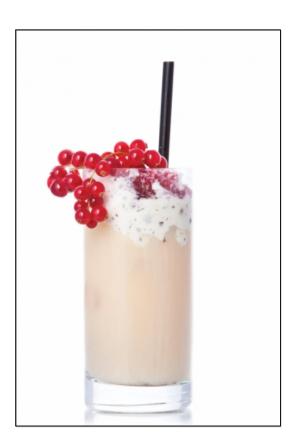

# I scream soda!

- Sub Category Name Drink Mocktails/Iced Tea
- Recipe Source Name Dilmah Fun Tea Mixology - Mocktails
- Festivities Name Summer
- Activities Name Tea Mixology Bar Experience
- Glass Type

#### I scream soda!

- 120ml chilled Dilmah Peach & Lychee
- 15ml sugar syrup
- 4 scoops of stracciatella ice cream
- Soda

### I scream soda!

- Pour the tea and the syrup into the glass and stir
- Add the scoops of ice cream
- Top up with soda

ALL RIGHTS RESERVED © 2025 Dilmah Recipes| Dilmah Ceylon Tea Company PLC Printed From teainspired.com/dilmah-recipes 02/04/2025