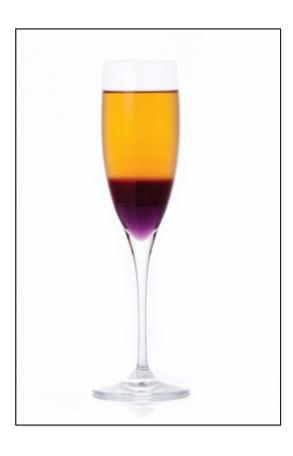

# Viola

- Sub Category Name Drink Mocktails/Iced Tea
- Recipe Source Name Dilmah Fun Tea Mixology - Mocktails
- Festivities Name Summer
- Activities Name Tea Mixology Bar Experience
- Glass Type

Flute

#### Viola

- 80ml chilled Dilmah Peach
- 20ml raspberry fresh fruit puree
- 10ml Monin Violet syrup

#### Viola

• Pour the ingredients in reverse order over the back of the spoon into the glass

ALL RIGHTS RESERVED © 2025 Dilmah Recipes| Dilmah Ceylon Tea Company PLC Printed From teainspired.com/dilmah-recipes 01/04/2025