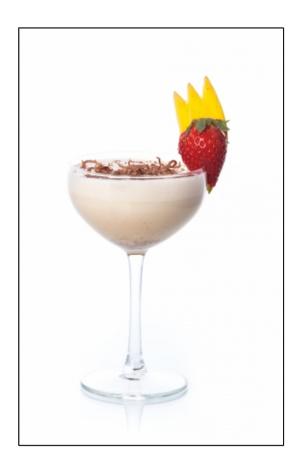

# **Sweet Dreams - Dilmah Mango & Strawberry**

0 made it | 0 reviews

- Sub Category Name
   Drink
   Mocktails/Iced Tea
- Recipe Source Name
   Dilmah Fun Tea Mixology Mocktails
- Festivities Name
   Mother's Day
   Summer
   Mother's Day (UK)
- Activities Name
   Tea Mixology Bar Experience
- Glass Type

#### Sweet Dreams - Dilmah Mango & Strawberry

- 80ml fresh brewed Dilmah Mango & Strawberry
- 1 large scoop of white chocolate ice cream
- 20 ml of Monin Noisette syrup

### Sweet Dreams - Dilmah Mango & Strawberry

• Shake all ingredients in an ice-filled shaker and strain into a pre-chilled coupe glass

ALL RIGHTS RESERVED © 2025 Dilmah Recipes | Dilmah Ceylon Tea Company PLC Printed From teainspired.com/dilmah-recipes 02/04/2025