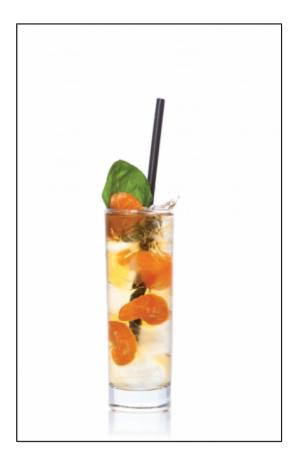

#### Mandarinitea

- 80ml chilled Dilmah Mandarin
- 10ml fresh lemon juice
- 15ml Monin Lavender syrup
- Fever Tree Lemonade

### Mandarinitea

- Fill the glass with ice cubes and mandarin parts.
- Dissolve the syrup and the juice in the tea and pour it over ice into the glass
- Top up with lemonade

ALL RIGHTS RESERVED © 2025 Dilmah Recipes| Dilmah Ceylon Tea Company PLC Printed From teainspired.com/dilmah-recipes 04/04/2025