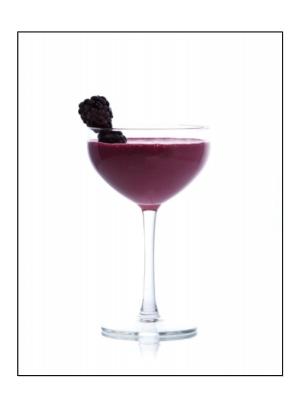

# **Blackberry & Lychee T-Shake**

0 made it | 0 reviews

- Sub Category Name
  Drink
  Mocktails/Iced Tea
- Recipe Source Name
  Dilmah Fun Tea Mixology Mocktails
- Festivities Name Summer Halloween
- Activities Name
  Tea Mixology Bar Experience
- Glass Type

Coupe glass

#### **Blackberry & Lychee T-Shake**

- 80ml chilled Dilmah Lychee
- 30ml Blackberry fresh fruit puree
- 20ml double cream

#### **Blackberry & Lychee T-Shake**

• Shake all ingredients in an ice-filled shaker and strain into a pre-chilled coupe glass

ALL RIGHTS RESERVED © 2025 Dilmah Recipes| Dilmah Ceylon Tea Company PLC Printed From teainspired.com/dilmah-recipes 31/03/2025