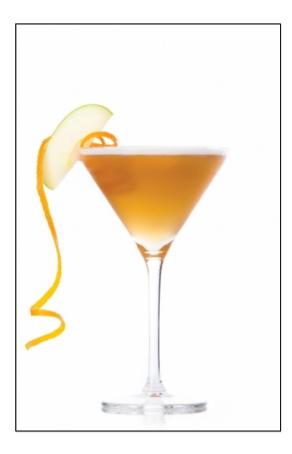

# Lady Hazel

- Sub Category Name Drink Mocktails/Iced Tea
- Recipe Source Name Dilmah Fun Tea Mixology - Mocktails
- Festivities Name Summer Diwali Haj
- Activities Name Tea Mixology Bar Experience
- Glass Type

Martini glass

#### Lady Hazel

- 60ml chilled Dilmah Earl Grey
- 20ml biological apple juice
- 10ml fresh lime juice
- 15ml Monin Orange syrup

#### Lady Hazel

• Shake all ingredients in an ice-filled shaker and strain into a pre-chilled martini glass

ALL RIGHTS RESERVED © 2025 Dilmah Recipes| Dilmah Ceylon Tea Company PLC Printed From teainspired.com/dilmah-recipes 02/04/2025