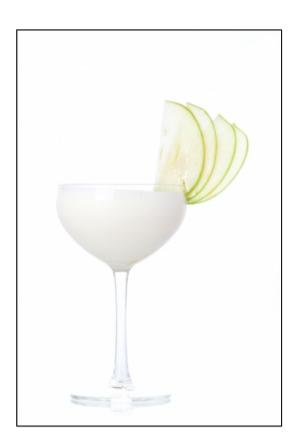

# **Colombo Glacier**

- Sub Category Name Drink Mocktails/Iced Tea
- Recipe Source Name Dilmah Fun Tea Mixology - Mocktails
- Festivities Name Summer
- Activities Name Tea Mixology Bar Experience
- Glass Type

Coupe glass

#### **Colombo Glacier**

- 60ml fresh brewed Dilmah Apple (5 minute brew)
- 10ml runny honey
- 10ml Monin Chocolate Blanc syrup
- 1 large scoop of vanilla ice cream

#### **Colombo Glacier**

• Shake all ingredients vigorously in a shaker for 15 seconds and strain into a pre-chilled coupe glass