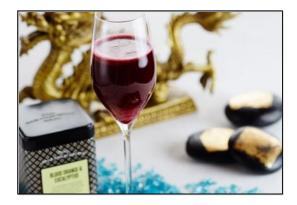

# **Enter the Dragon**

Dilmah's Natural Infusion of Blueberry from the Silver Jubilee Series is made into a special cocktail served chilled and refreshing

- Sub Category Name Drink Cocktails
- Recipe Source Name
  Dilmah Real High Tea Global Challenge 2015
  Dilmah Silver Jubilee
- Glass Type

### **Enter the Dragon**

- 2oz Chilled natural infusion of blueberry (silver jubilee series)
- 0.25oz peach liqueur
- 0.25oz chinese spirit
- 0.05oz yakult

### **Enter the Dragon**

• Shake all ingredients with ice, strain into a glass.

ALL RIGHTS RESERVED © 2025 Dilmah Recipes | Dilmah Ceylon Tea Company PLC Printed From tea<br/>inspired.com/dilmah-recipes 03/04/2025