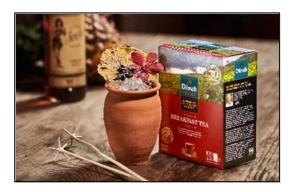

# **Captain's Swizzle**

#### Captain's Swizzle Captain's Swizzle

- 30 ml Sailor Jerry Spiced Rum
- 30 ml Bowmore 12
- 50 ml Pineapple Tepache\*
- 10 ml Becherovka
- 60 ml Dilmah Founders Anniversary Breakfast Tea

#### **Captain's Swizzle**

• Pour all ingredients to clay mug, fill with crushed ice and swizzle. Garnish with dehydrated pineapple slice and star anise.