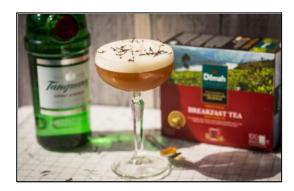

#### **Breakfast in Soho**

- 40 ml Breakfast tea
- 40 ml Tanqueray no. Ten
- 1 bar spoon Orange marmalade
- Dash egg-white
- 10 ml Lemon juice
- 15 ml Grapefruit sherbet

#### **Breakfast in Soho**

- Add all ingredients to an ice-filled shaker and shake vigorously for 12 seconds.
- Fine-strain into a chilled coupe.
- Garnish with loose tea.