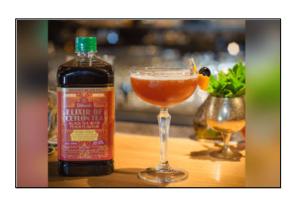

# **Black Tea Peach - Tea-politan**

0 made it | 0 reviews

Twist of the Cosmopolitan with a Peach and Tea flavours.

- Sub Category Name
  Drink
  Cocktails
- Recipe Source Name Elixir of Ceylon Tea Recipes
- Glass Type

#### Black Tea Peach - Tea-politan Black Tea Peach - Tea-politan

- 40 ml. Lime Vodka
- 10 ml. Maraschino liqueur
- 10 ml. Black Tea Peach
- 40 ml. Cranberry Juice
- 25 ml. Lime Juice

\* optionally 2 dashes of Peach Bitters

#### **Black Tea Peach - Tea-politan**

• Shake

ALL RIGHTS RESERVED © 2025 Dilmah Recipes| Dilmah Ceylon Tea Company PLC Printed From teainspired.com/dilmah-recipes 02/04/2025