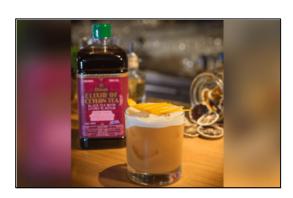

# **Black Tea Lychee - Lychee Sour**

公公公公公

0 made it | 0 reviews

Smooth, sweet and sour cocktail with a refreshing fruity taste.

- Sub Category Name Drink Mocktails/Iced Tea
- Recipe Source Name Elixir of Ceylon Tea Recipes

## **Used Teas**

Elixir of Ceylon Tea Black Tea with Lychee

### Black Tea Lychee - Lychee Sour Black Tea Lychee - Lychee Sour

- 20 ml. Black Tea Lychee
- 50 ml. Aloe
- 30 ml. Lemon juice
- 10 ml. Sugar syrup
- 20 ml. Egg white
- Ice Cubes