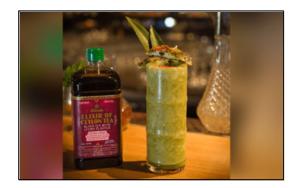

# **Black Tea Lychee - Tropical Mystery**

0 made it | 0 reviews

Tropical fruity smoothie

- Sub Category Name Drink Smoothies
- Recipe Source Name Elixir of Ceylon Tea Recipes
- Glass Type

Long Glass

#### **Used Teas**

Elixir of Ceylon Tea Black Tea with Lychee

### Black Tea Lychee - Tropical Mystery Black Tea Lychee - Tropical Mystery

- 20 ml. Black Tea Lychee
- 80 ml. Coconut water
- 10 ml. Lemon juice
- 1 piece (50 gr) of Pineapple
- Half Banana
- Handfull of Coriander
- Crushed Ice