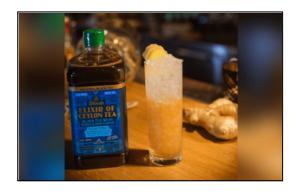

# Black Tea Peach & Almond - Ginger Splash

Pungent, highly energizing morning drink

- Sub Category Name
   Drink
   Mocktails/Iced Tea
- Recipe Source Name
  Elixir of Ceylon Tea Recipes
- Glass Type

Collins

### **Used Teas**

Elixir of Ceylon Tea Black Tea with Peach and Almond

#### Black Tea Peach & Almond - Ginger Splash Black Tea Peach & Almond - Ginger Splash

- 25 ml. Ginger Juice
- 15 ml. Black Tea Peach & Almond
- 15 ml. Brown Sugar Syrup
- 20 ml. Lemon Juice
- 5 ml. Orange Blossoms Water
- Soda on top
- Crushed Ice