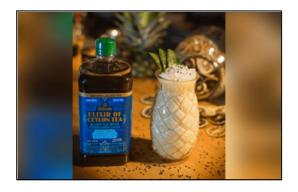

# Black Tea Peach & Almond - Sesame Season

0 made it | 0 reviews

No-alcoholic twist on a Pinnacolada

- Sub Category Name Drink Smoothies
- Recipe Source Name Elixir of Ceylon Tea Recipes
- Glass Type

Pinnaple glass/ tiki glass

## **Used Teas**

Elixir of Ceylon Tea Black Tea with Peach and Almond

## Black Tea Peach & Almond - Sesame Season Black Tea Peach & Almond - Sesame Season

- 80 ml. Pinnaple Juice
- 40 ml, Almond Milk
- 20 ml. Lime Juice
- 15 ml. Black Tea Peach & Almond
- 5 ml. Sugar Syrup
- 3 ml. Sesame Oil
- Dash of Angostura Bitter
- Pinch of Salt
- Crushed Ice

#### Black Tea Peach & Almond - Sesame Season

• Blend

ALL RIGHTS RESERVED © 2025 Dilmah Recipes| Dilmah Ceylon Tea Company PLC Printed From teainspired.com/dilmah-recipes 28/04/2025

2/2