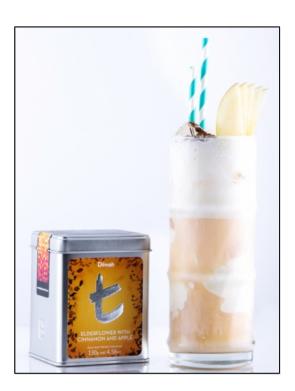

### **Used Teas**

0 made it | 0 reviews

Robert Schinkel

- Sub Category Name Drink Mocktails/Iced Tea Tea Shakes
- Recipe Source Name Dilmah t-Series Recipes
- Glass Type Sling

t-Series Elderflower with Cinnamon and Apple

#### **Mount Cinnamon**

- 100 ml Elderflower with Cinnamon and Apple (chilled, strong brew)
- 20 ml of Honey
- 2 Large Scoops of Vanilla Ice Cream

- Soda Water
- Apple and crushed Cinnamon for garnishing