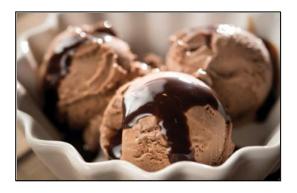

# **Earl Grey t Ice Cream**

0 made it | 0 reviews

- Sub Category Name Food Desserts
- Recipe Source Name Christmas Recipe Brochure

## Earl Grey t Ice Cream

No of Portions – 20 ( 3 Scoops )

- 1000 ml Fresh Milk
- 250 g Fresh Cream
- 200 g Sugar
- 14 Egg Yolk
- 500 g Dark Chocolate
- 100 g White Chocolate
- 60 g Earl Grey Tea

## Earl Grey t Ice Cream

- Brew Tea in Fresh milk.
- Add Fresh Cream & boil slightly.
- Whisk Sugar & egg yolk well.
- Add this to Milk & cream mixture & boil slightly.
- Add Chocolate & mix well till fully dissolved.
- Allow it to cool & place it in the Ice Cream Machine.
- Prepare as given instructions.