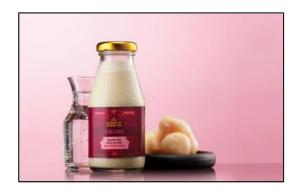

#### Black tea with Lychee Ice Cream Soda

- 25 ml Dilmah Elixir Ceylon tea Black tea with Lychee
- 120 ml Soda water
- 2 scoops vanilla ice cream

## **Methods and Directions**

Black tea with Lychee Ice Cream Soda

- Fill the glass half with ice cubes
- Add the Elixir, the soda and stir
- Add the ice cream
- Top up with soda water

ALL RIGHTS RESERVED © 2025 Dilmah Recipes| Dilmah Ceylon Tea Company PLC Printed From teainspired.com/dilmah-recipes 30/03/2025