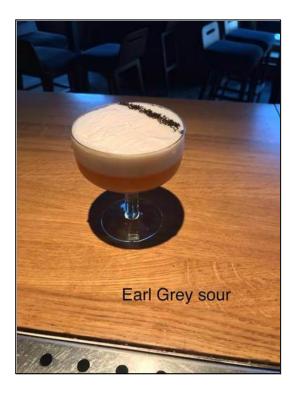

# **Earl Grey Sour**

0 made it | 0 reviews

- Sub Category Name Drink Cocktails
- Recipe Source Name
  Dilmah t-Series Recipes
- Activities Name

  Tea Mixology Bar Experience
- Glass Type

Martini Glass

## **Earl Grey Sour**

- dry shake, wet shake, fine strain
- Ice: No ice
- Garnish: Earl Grey Tea Line

ALL RIGHTS RESERVED © 2025 Dilmah Recipes| Dilmah Ceylon Tea Company PLC Printed From teainspired.com/dilmah-recipes 27/04/2025