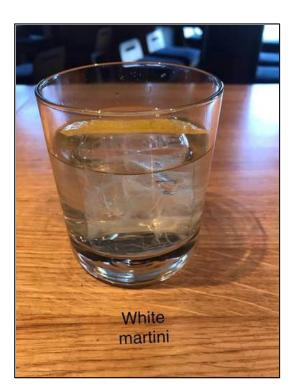

# **White Martini**

0 made it | 0 reviews

- Sub Category Name Drink Cocktails
- Recipe Source Name
  Dilmah t-Series Recipes
- Activities Name
  Tea Mixology Bar Experience
- Glass Type

Old Fashioned Glass (thin glass not rocks)

### **White Martini**

- Stir over cubed ice in mixing glass, strain into old fashioned glass
- Ice: Ice Ball
- Garnish: lychee fruit (lemon zest olitionally)

ALL RIGHTS RESERVED © 2025 Dilmah Recipes| Dilmah Ceylon Tea Company PLC Printed From teainspired.com/dilmah-recipes 02/04/2025